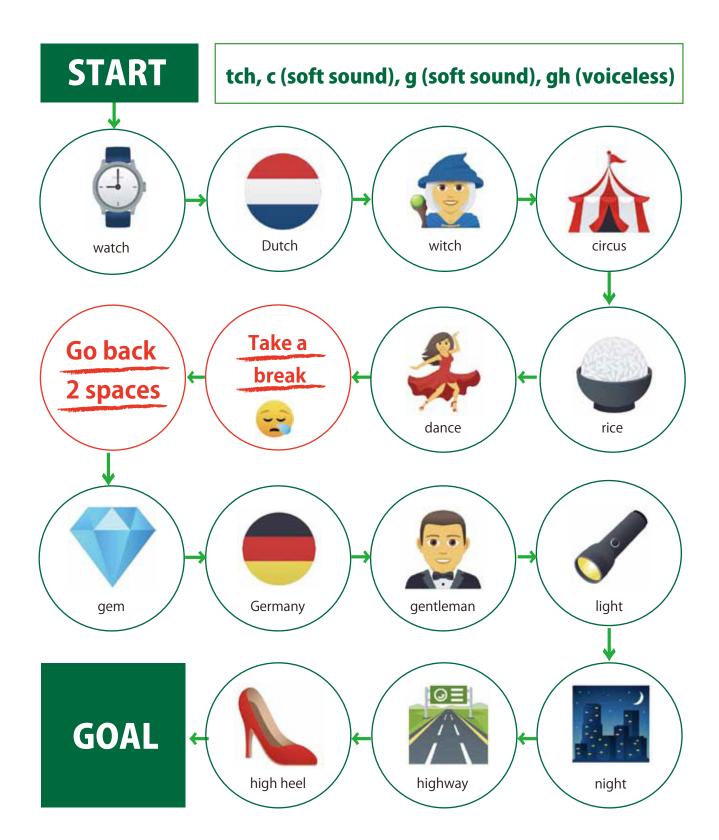

|
|            | Thank you!        | IN THE STATE OF TH |



# Review sugoroku







# Will you be my friend?

Practice the sentences with your teachers / classmates. Change roles after a few times.



Will you visit your grandmother tomorrow?



Will you be my girlfriend/boyfriend?



Will you be there at 8:00?



Will you marry me?



Will it be rainy tomorrow?

It is either making a request or asking a person's intention.



#### Let's check the form of will

|            | I                   | Yes, you will. / No, you won't.   |
|------------|---------------------|-----------------------------------|
| singular   | you                 | Yes, I will. / No, I won't.       |
|            | Will { he } be ok?  | Yes, he will. / No, he won't.     |
|            | she                 | Yes, she will. / No, she won't.   |
|            | it                  | Yes, it will