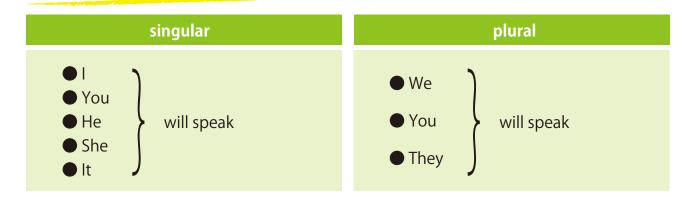

#### Let's check the form of progressive question.

#### singular Yes, you are. Are we doing OK? Am I doing OK? Yes, you are. No, you are not. No, I'm not. Yes, I am. • Are you doing OK? No, I'm not. Are they doing OK? Yes, they are. No, they are not. Yes, he is. / No, he isn't. Is he doing OK? Is she doing OK? Yes, she is. / No, she isn't. Is it doing OK? Yes, it is. / No, it isn't.