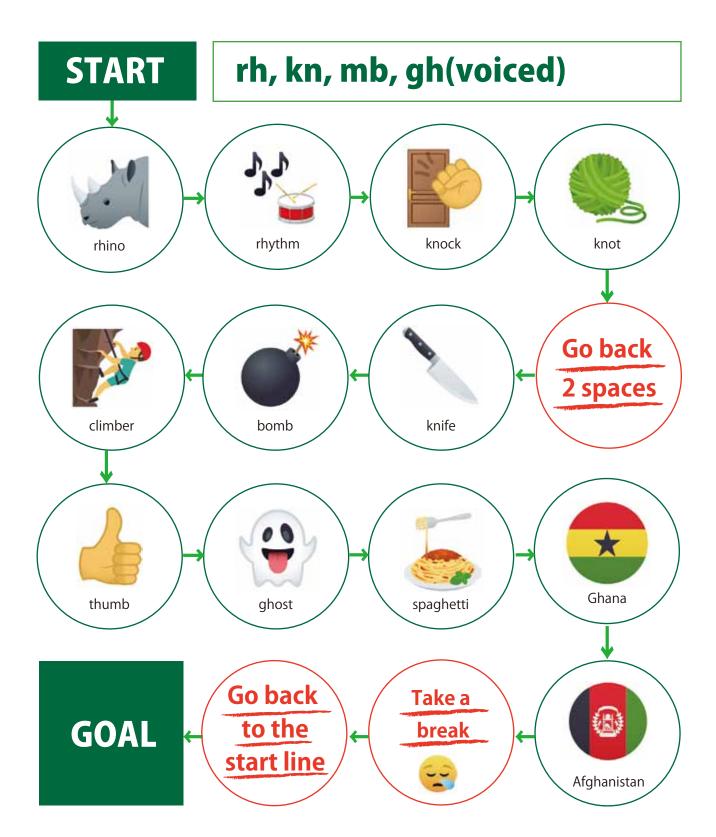

e you playing golf? 🦍





No, I'm not.



Are you playing ice hockey?



No, I'm not.



Are you playing American football?





No, I'm not.



Am I asking too many questions?!



Yes, you are!!

plural

#### Let's check the form of progressive question.

#### singular Yes, you are. Are we doing OK? Am I doing OK? Yes, you are. No, you are not. No, I'm not. Yes, I am. • Are you doing OK? No, I'm not. Are they doing OK? Yes, they are. No, they are not. Yes, he is. / No, he isn't. Is he doing OK? Is she doing OK? Yes, she is. / No, she isn't. Is it doing OK? Yes, it is. / No, it isn't.

Let's change the subject and practice a few times.



#### What is the difference?

# early vs fast







I wake up early in the morning.





I arrived to the station too early.





# Review sugoroku





UNIT 51
TOPIC







# I will get up at 7:00 tomorrow.

Practice the sentences with your teachers / classmates. Change roles after a few times.



What's your plan tomorrow?

I will go shopping with my friend after lunch.



I will get up at 7:00 tomorrow.



I will water my flowers before breakfast.





#### Let's check the form of will



Let's change the subject and practice a few times.



# I won't (will not) go to school.

Practice the sentences with your teachers / classmates. Change roles after a few times.



#### Let's check the form of won't (will not)



Let's change the subject and practice a few times.



#### Let's read!

My name is Rin.

I'm ten years old.



My birthday is December 7th.



I'm from Tokyo, Japan.



My favorite color is blue.



My favorite animal is a c