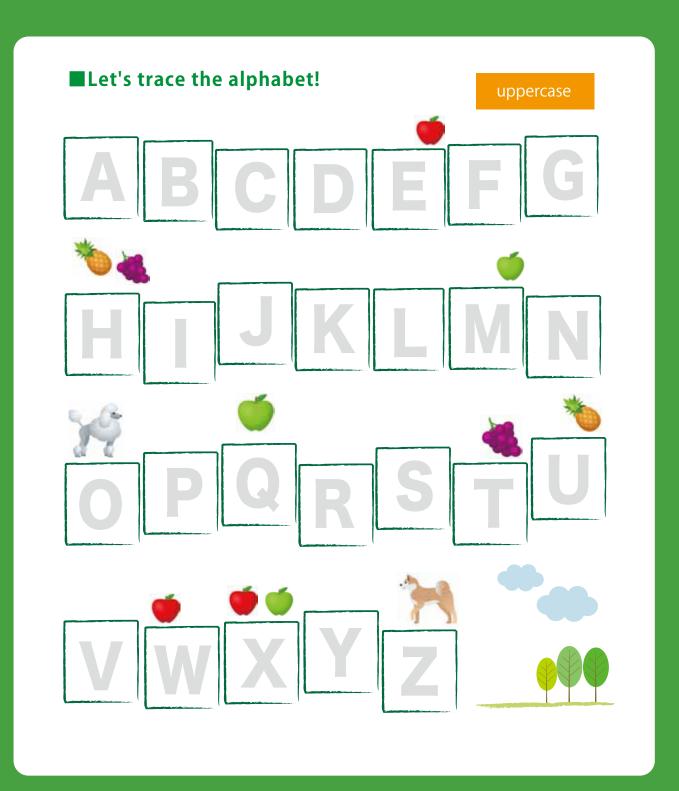

🦍





No, I'm not.



Are you playing ice hockey?



No, I'm not.



Are you playing American football?





No, I'm not.



Am I asking too many questions?!



Yes, you are!!

plural

#### Let's check the form of progressive question.

#### singular Yes, you are. Are we doing OK? Am I doing OK? Yes, you are. No, you are not. No, I'm not. Yes, I am. • Are you doing OK? No, I'm not. Are they doing OK? Yes, they are. No, they are not. Yes, he is. / No, he isn't. Is he doing OK? Is she doing OK? Yes, she is. / No, she isn't. Is it doing OK? Yes, it is. / No, it isn't.

Let's change the subject and practice a few times.



#### What is the difference?

# early vs fast







I wake up early in the morning.





I arrived to the station too early.





# Review sugoroku





UNIT 51
TOPIC







# I will get up at 7:00 tomorrow.

Practice the sentences with your teachers / classmates. Change roles after a few times.



What's your plan tomorrow?

I will go shopping with my friend after lunch.



I will get up at 7:00 tomorrow.



I will water my flowers before breakfast.





#### Let's check the form of will



Let's change the subject and practice a few times.



# I won't (will not) go to school.

Practice the sentences with your teachers / classmates. Change roles after a few times.



#### Let's check the form of won't (will not)



Let's change the subject and practice a few times.



#### Let's read!

My name is Rin.

I'm ten years old.



My birthday is December 7th.



I'm from Tokyo, Japan.



My favorite color is blue.



My favorite animal is a cat.



My favorite