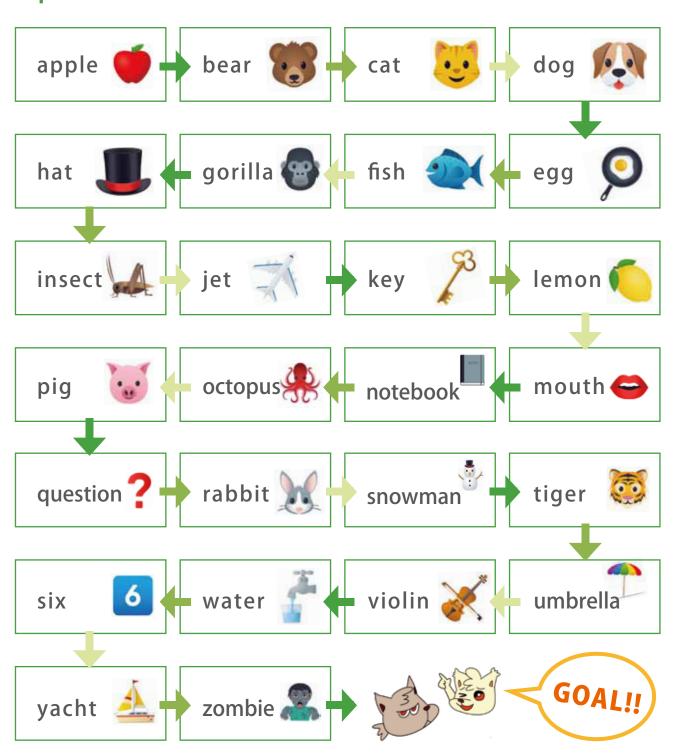

morning. |
|------------------|--------------------|-------------------|
| I usually eat    | and                | for breakfast.    |
| I get ready and  | go to (schoo       | l / work ) by     |
| At ( school / wo | ork), I usually (s | study / do ),     |
|                  | , and              |                   |
|                  |                    | and               |
| for lunch, and I | drink              |                   |
| l go to          | after ( schoo      | ol / work ).      |
| l eat dinner at  | o'clo              | ock at            |
| l ar             | nd a               | fter dinner.      |
| I be             | fore I go to bed   |                   |
| It is my usual w | reekday!           | Thank you!        |



# Review sugoroku



#### phonics review