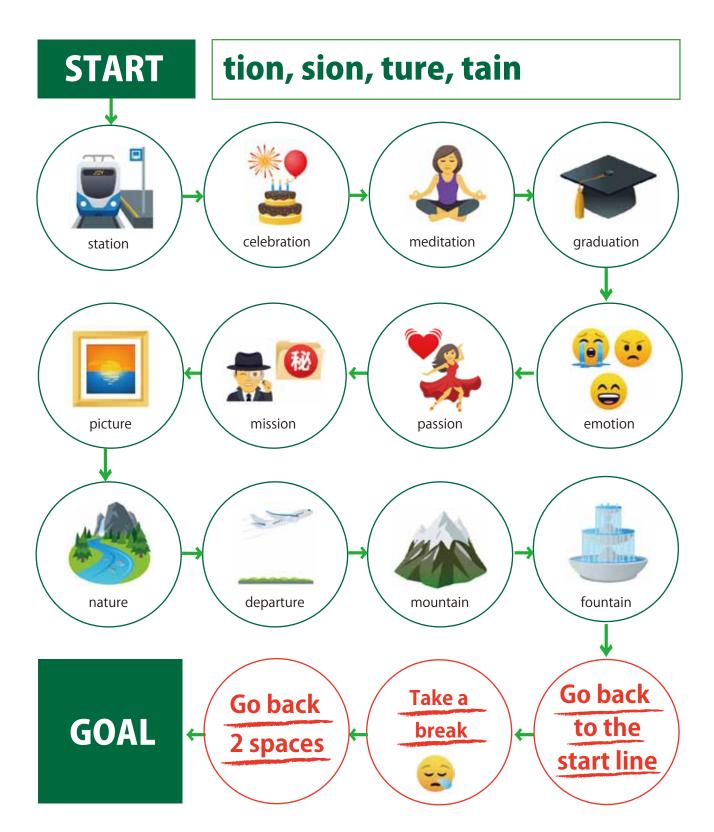

a desk.

I use it everyday.



Thank you!





# Now please talk about yourself.

| I'm          | I live       | e next to a    | •           |
|--------------|--------------|----------------|-------------|
| In my hou    | use, on the  | ( first / seco | nd ) floor, |
| there are    | a            | and a          | room.       |
| On the (f    | irst / secon | d ) floor, the | ere are     |
|              | and a        | •              |             |
| In my bed    | droom, the   | re are a       | and         |
| a            | There is als | so a on        | a           |
| I ( use / pl | ay with )    | (it/them)      | everyday    |
| Thank yo     | u!           |                |             |
|              | Thank yo     | u!             |             |



# Review sugoroku







# Chris is taller than Rin.

Practice the sentences with your teachers / classmates. Change roles after a few times.

#### The apple is bigger than the strawberry.







Winter is colder than fall.







This cake is **better than** that cake.







Love is more important than money.







# Chris is taller than Rin.

Let's check the form of comparative.

| adjective - comparative adjective |                  |
|-----------------------------------|------------------|
| tall                              | taller           |
| short                             | shorter          |
| big                               | bigger           |
| small                             | smaller          |
| hot                               | hotter           |
| cold