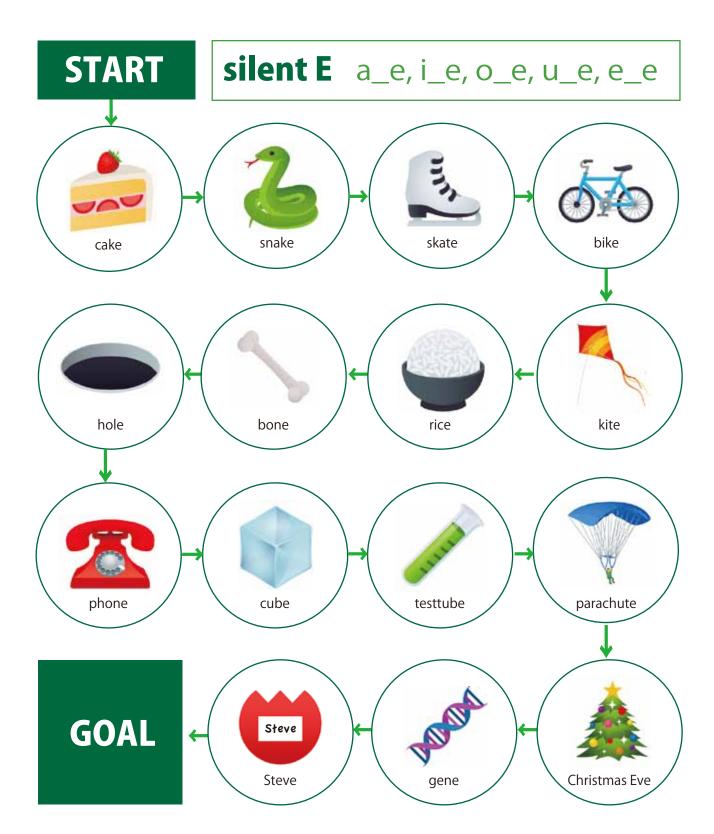

d drawing.



I don't like playing games.



I can play the piano.



I can't play the violin.





My friend Ryoko likes traveling and



playing games.



She doesn't like skateboarding.



She can play the recorder.

She can't play the piano.



Thank you!





# Let's read!

Now please talk about yourself and your friend/family.

| l'm            | I like     | and   |
|----------------|------------|-------|
| I don't like _ | •          | p& a  |
| I can play     | •          |       |
| I can't play_  | •          |       |
| My (friend     | / family ) | likes |
|                | and        |       |
| She doesn't    | like       |       |
| She can play   | / the      | ·     |
| She can't pla  | ay the     |       |
| Thai           | nk you!    |       |



# Review sugoroku







#### Aoi is the shortest of all.

Practice the sentences with your teachers / classmates. Change roles after a few times.

#### My brother is the tallest in my family.













Winter is the coldest of all seasons.













This cake is the sweetest of the four.











Games are the most interesting of all.











# Aoi is the shortest of all.

Let's check the form of comparative.

| adjective - comparative adjective- superlative |                  |                      |
|------------------------------------------------|------------------|----------------------|
| tall                                           | taller           | the tallest          |
| short                                          | shorter          | the shortest         |
| big