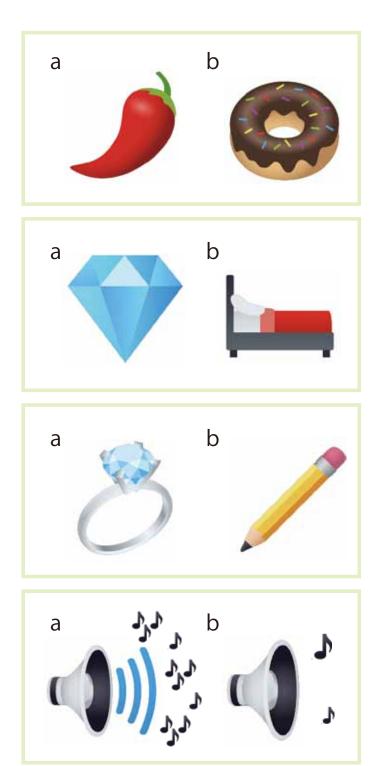

## 1. spicy or sweet?

a. Red peppers are ( ). b. Cake is ( ).

**2. hard or soft?**a. A rock is ( ).
b. A pillow is ( ).

# 3. cheap or expensive?

a. A diamond ring is ( ). b. A pencil is ( ).

# 4. loud or quiet?

| a. lt's ( | ) music. |
|-----------|----------|
| b. lt's ( | ) music. |