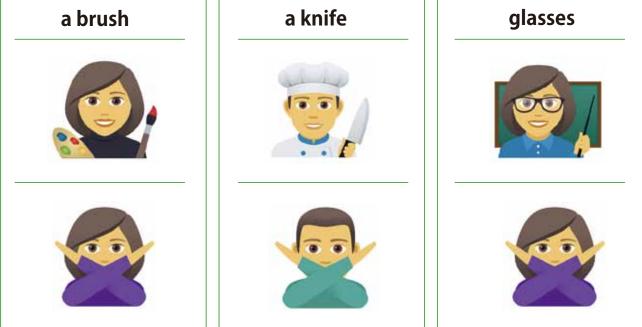

Let's say...









| home appliances |                 |              |
|-----------------|-----------------|--------------|
|                 |                 |              |
| vacuum cleaner  | laundry machine | hair dryer   |
| rice cooker     | air conditioner | water heater |
| refrigerator    | coffee maker    | electric fan |









Choose the best answer.



#### 1. big or small?

| a. lt's a ( | ) car. |
|-------------|--------|
| b. It's a ( | ) car. |

## 2. long or short?

| a. lt's( | ) hair. |
|----------|---------|
| b. It's( | ) hair. |

### 3. fast or slow?

| a. It's a ( | ) boat. |
|-------------|---------|
| b. It's a ( | ) boat. |

#### 4. strong or weak?

| a. The wind is | ( | ) | • |
|----------------|---|---|---|
| b. The wind is | ( | ) |   |







#### Japanese traditional festival

| New Year's Day     | carp flags (boys' day)         | otsukimi festival    |
|--------------------|--------------------------------|----------------------|
| hatsumoude         | tanabata festival              | national holiday     |
| hina doll festival | summer festival<br>(fireworks) | A happy<br>new year! |