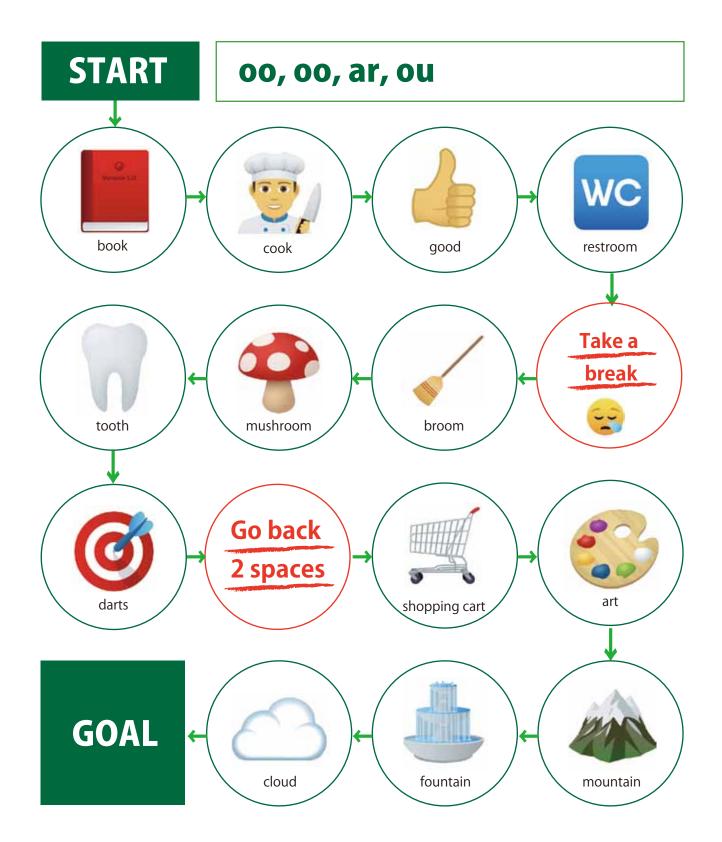

Let's say...

| home appliances |                 |              |
|-----------------|-----------------|--------------|
|                 |                 |              |
| vacuum cleaner  | laundry machine | hair dryer   |
| rice cooker     | air conditioner | water heater |
| refrigerator    | coffee maker    | electric fan |