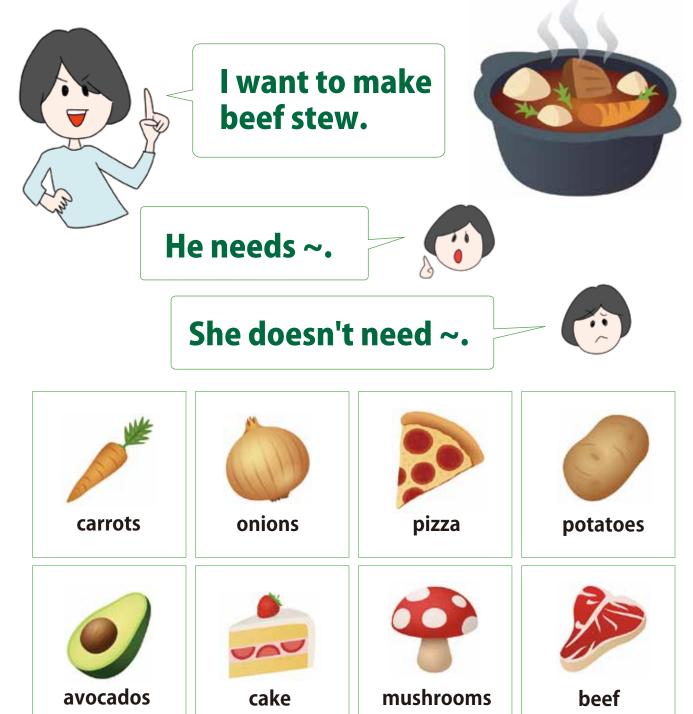

Let's say...

| home appliances |                 |              |
|-----------------|-----------------|--------------|
|                 |                 |              |
| vacuum cleaner  | laundry machine | hair dryer   |
| rice cooker     | air conditioner | water heater |
| refrigerator    | coffee maker    | electric fan |