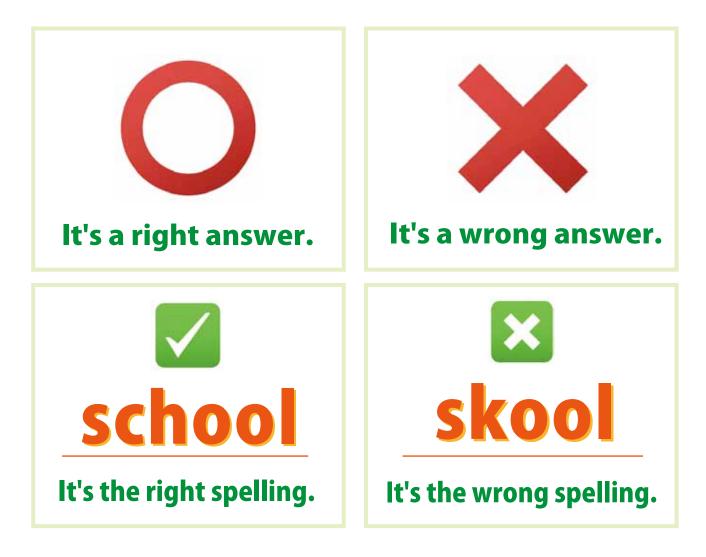

Let's say...









| home appliances |                 |              |
|-----------------|-----------------|--------------|
|                 |                 |              |
| vacuum cleaner  | laundry machine | hair dryer   |
| rice cooker     | air conditioner | water heater |
| refrigerator    | coffee maker    | electric fan |









Choose the best answer.



#### 1. big or small?

| a. lt's a ( | ) car. |
|-------------|--------|
| b. It's a ( | ) car. |

## 2. long or short?

| a. lt's( | ) hair. |
|----------|---------|
| b. It's( | ) hair. |

### 3. fast or slow?

| a. It's a ( | ) boat. |
|-------------|---------|
| b. It's a ( | ) boat. |

#### 4. strong or weak?

| a. The wind is | ( | ) | • |
|----------------|---|---|---|
| b. The wind is | ( | ) |   |







####