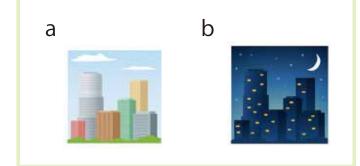

## 3. dark or light?

| a. Daytime is( | ). |
|----------------|----|
| b. Night is(   | ). |