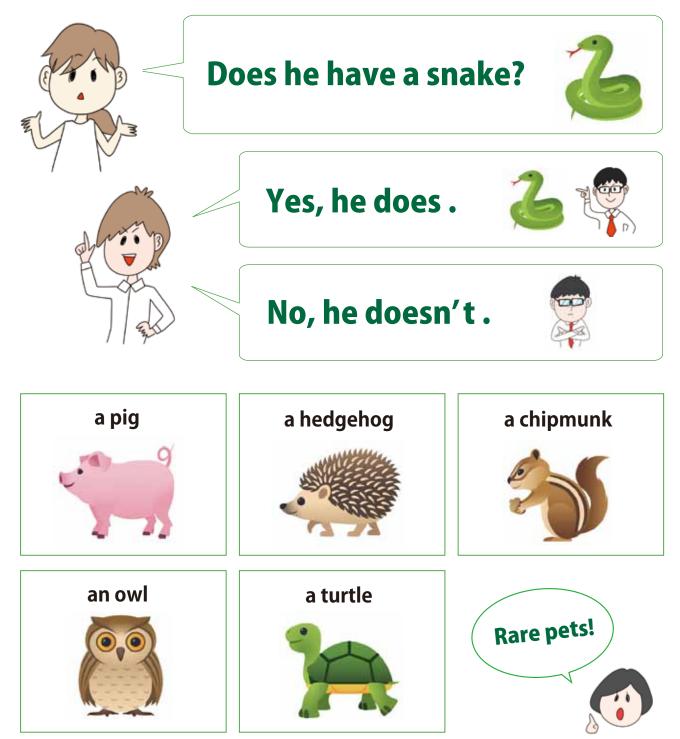

Choose the best answer.



#### 1. big or small?

| a. lt's a ( | ) car. |
|-------------|--------|
| b. It's a ( | ) car. |

## 2. long or short?

| a. lt's( | ) hair. |
|----------|---------|
| b. It's( | ) hair. |

### 3. fast or slow?

| a. It's a ( | ) boat. |
|-------------|---------|
| b. It's a ( | ) boat. |

#### 4. strong or weak?

| a. The wind is | ( | ) | • |
|----------------|---|---|---|
| b. The wind is | ( | ) |   |







#### Japanese traditional festival

| New Year's Day     | carp flags (boys' day)         | otsukimi festival    |
|--------------------|--------------------------------|----------------------|
| hatsumoude         | tanabata festival              | national holiday     |
| hina doll festival | summer festival<br>(fireworks) | A happy<br>new year! |







Choose the best answer.



## 1. hot or cold?

| a. Tea is (     | ). |    |
|-----------------|----|----|
| b. Ice cream is | (  | ). |

#### 2. dry or wet?

| a. lt's a ( | ) T-shirt. |
|-------------|------------|
| b. lt's a ( | ) T-shirt. |

## 3. dark or light?

| a. Daytime is( | ). |
|----------------|----|
| b. Night is(   | ). |

### 4. happy or sad?

| a. lt's a( | ) face. |
|------------|---------|
| b. lt's a( | ) face. |











| sport     |