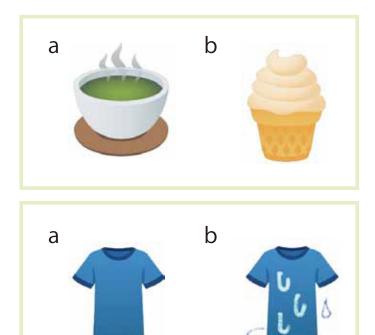

#### 2. dry or wet?

| a. lt's a ( | ) T-shirt. |
|-------------|------------|
| b. lt's a ( | ) T-shirt. |