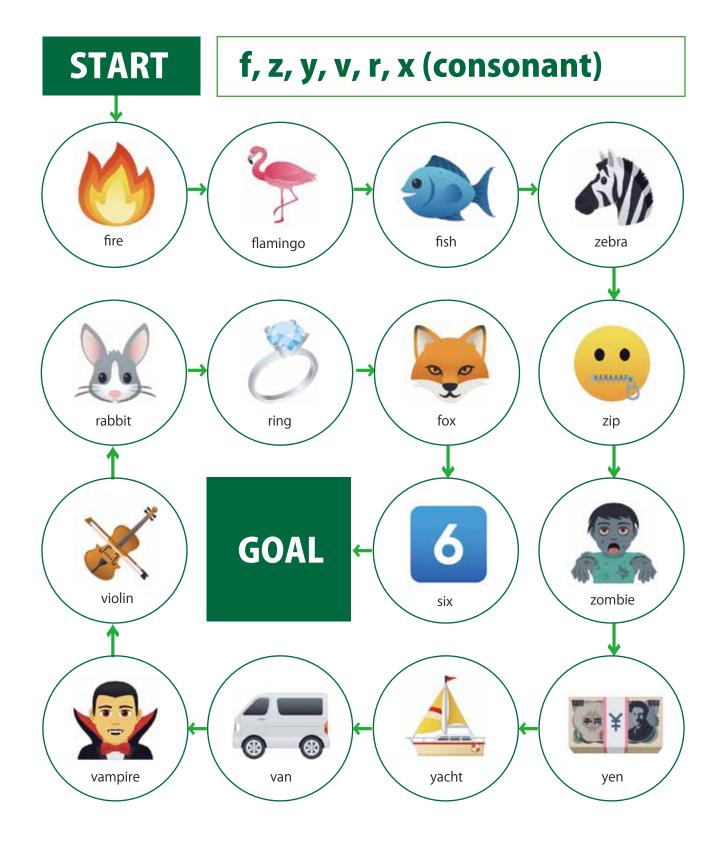

Let's say...









| home appliances |                 |              |
|-----------------|-----------------|--------------|
|                 |                 |              |
| vacuum cleaner  | laundry machine | hair dryer   |
| rice cooker     | air conditioner | water heater |
| refrigerator    | coffee maker    | electric fan |









Choose the best answer.



#### 1. big or small?

| a. lt's a ( | ) car. |
|-------------|--------|
| b. It's a ( | ) car. |

## 2. long or short?

| a. lt's( | ) hair. |
|----------|---------|
| b. It's( | ) hair. |

### 3. fast or slow?

| a. It's a ( | ) boat. |
|-------------|---------|
| b. It's a ( | ) boat. |

#### 4. strong or weak?

| a. The wind is | ( | ) | • |
|----------------|---|---|---|
| b. The wind is | ( | ) |   |







#### Japanese traditional