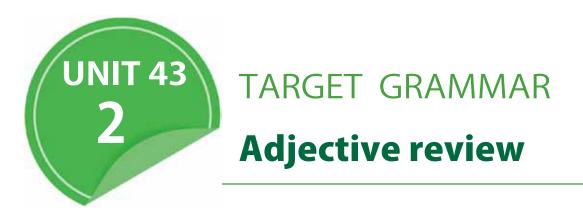

## 1. hot or cold?

| a. Tea is (     | ). |    |
|-----------------|----|----|
| b. Ice cream is | (  | ). |