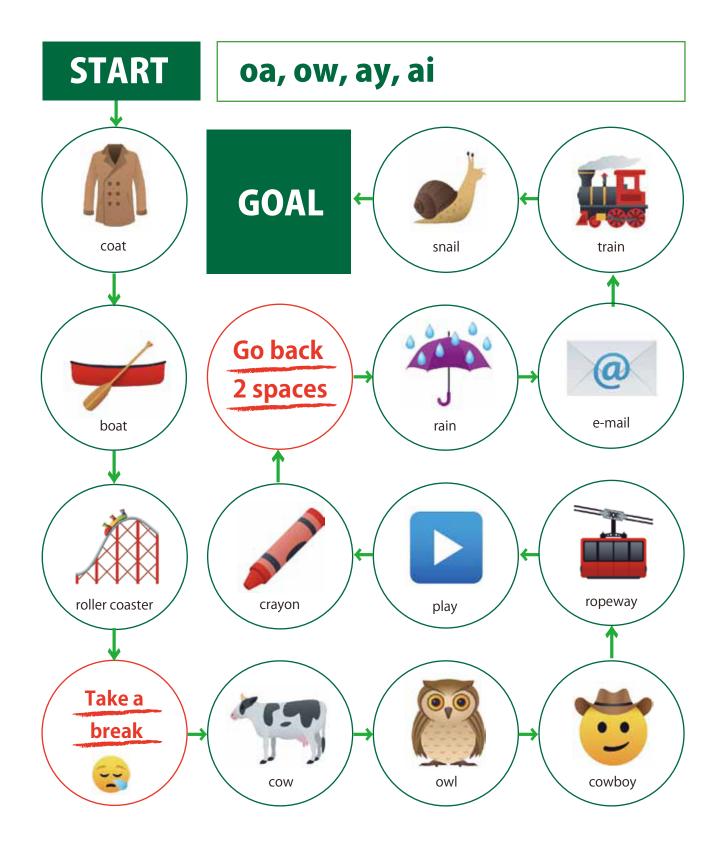

# 3. cheap or expensive?

a. A diamond ring is ( ). b. A pencil is ( ).

# 4. loud or quiet?

| a. lt's ( | ) music. |
|-----------|----------|
| b. lt's ( | ) music. |







#### expressions of dates

| 5/3 | 00  | the day before yesterday |
|-----|-----|--------------------------|
| 5/4 |     | yesterday                |
| 5/5 | ••• | today                    |
| 5/6 | 00  | tomorrow                 |
| 5/7 |     | the day after tomorrow   |





# Let's check the form of can

|          | l can   |        | We can   |
|----------|---------|--------|----------|
|          | You can |        | You can  |
| singular | He      | plural |          |
|          | She can |        | They can |
|          | lt      |        |          |

Let's change the subject above.





Let's say...









#### other expressions for a customer

| 24H  | at a store                       | customer  |     |
|------|----------------------------------|-----------|-----|
|      | at a restaurant<br>at a hospital | patient   | 2   |
|      | at a hotel                       | guest     |     |
| •••• | at a park                        | visitor   |     |
|      | at a zoo<br>on a bus             |           |     |
|      | on a train                       | bassondor | 100 |
|      | on a cruise                      | passenger | )A  |
| -    | on an airplane                   |           |     |