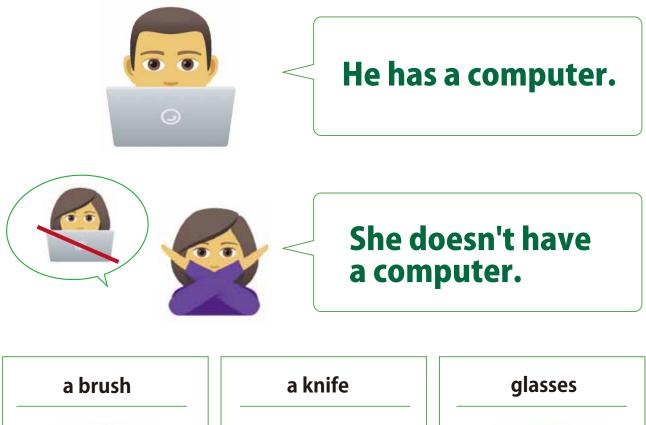

Let's say...









| home appliances |                 |              |
|-----------------|-----------------|--------------|
|                 |                 |              |
| vacuum cleaner  | laundry machine | hair dryer   |
| rice cooker     | air conditioner | water heater |
| refrigerator    | coffee maker    | electric fan |









Choose the best answer.



#### 1. big or small?

| a. lt's a ( | ) car. |
|-------------|--------|
| b. It's a ( | ) car. |

## 2. long or short?

| a. lt's( | ) hair. |
|----------|---------|
| b. It's( | ) hair. |

### 3. fast or slow?

| a. It's a ( | ) boat. |
|-------------|---------|
| b. It's a ( | ) boat. |

#### 4. strong or weak?

| a. The wind is | ( | ) | • |
|----------------|---|---|---|
| b. The wind is | ( | ) |   |







#### Japanese traditional festival

| New Year's Day     | carp flags (boys' day)         | otsukimi festival    |
|--------------------|--------------------------------|----------------------|
| hatsumoude         | tanabata festival              | national holiday     |
| hina doll festival | summer festival<br>(fireworks) | A happy<br>new year!