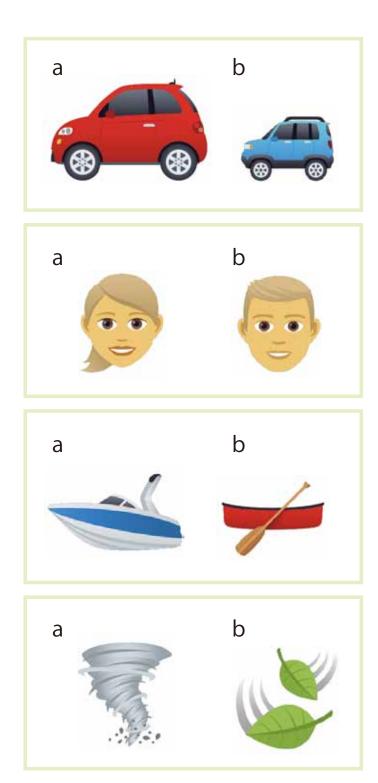

#### 1. big or small?

| a. lt's a ( | ) car. |
|-------------|--------|
| b. It's a ( | ) car. |

## 2. long or short?

| a. lt's( | ) hair. |
|----------|---------|
| b. It's( | ) hair. |

### 3. fast or slow?

| a. It's a ( | ) boat. |
|-------------|---------|
| b. It's a ( | ) boat. |

#### 4. strong or weak?

| a. The wind is | ( | ) | • |
|----------------|---|---|---|
| b. The wind is | ( | ) |   |